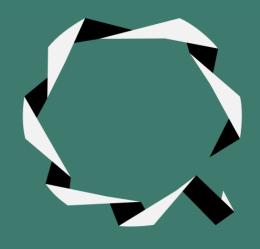

The logo represents a both a queue, a line as one would find in a crowded business, and the "Q" letter (as a cue). The character is not closed as a regular letter of the alphabet would be as queues correspond to a continuous and unending flow of visitors. Also processes that progress never fall in a loop.

The line is built on an origami structure. Each link represents a person in the queue. Origami figures require precision and detail which is what QCrash seeks: offering its users an accurate estimate for their appointment time.