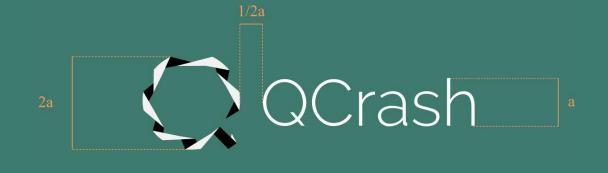

thout having to be at the premises and get regular updates of their expected appointment time. No more long and boring hours at waiting rooms and queues.

The logo represents a both a queue, a line as one would find in a crowded business, and the "Q" letter (as a cue). The character is not closed as a regular letter of the alphabet would be as queues correspond to a continuous and unending flow of visitors. Also processes that progress never fall in a loop.

The line is built on an origami structure. Each link represents a person in the queue. Origami figures require precision and detail which is what QCrash seeks: offering its users an accurate estimate for their appointment time.

# LOGO



QCrash

LOGO SYMBOL

LOGO TYPE

# LOGO DISPLAY



QCrash

QCrash

VERTICAL

## LOGO DIMENSIONS





VERTICAL

### LOGO MARGINS Recommended

a QCrash

1:1 ASPECT RATIO

## LOGO MARGINS Alt





VERTICAL

#### LOGO INVERTED





VERTICAL

#### TYPOGRAPHY

Raleway

Light, 300. Aa

ABCDEFGHIJKLMNOPQRSTUVWXYZ abcdefghijklmnopqrstuvwxyz 1234567890

Bold, 800. Aa

ABCDEFGHIJKLMNOPQRSTUVWXYZ abcdefghijklmnopqrstuvwxyz 1234567890

## COLORS







LOGO SYMBOL

LOGO TYPE

## CONTACT

Do you have any further questions?

Send us an email to getintouch@qcrash.com and we'll happily oblige.