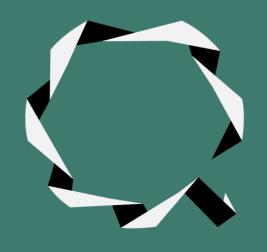

The logo represents a both a queue, a line as one would find in a crowded business, and the "Q" letter (as a cue). The character is not closed as a regular letter of the alphabet would be as queues correspond to a continuous and unending flow of visitors. Also processes that progress never fall in a loop.

The line is built on an origami structure. Each link represents a person in the queue. Origami figures require precision and detail which is what QCrash seeks: offering its users an accurate estimate for their appointment time.