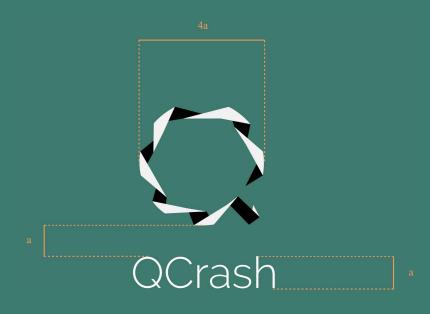

## LOGO DIMENSIONS

VERTICAL

### LOGO MARGINS Recommended

a QCrash

1:1 ASPECT RATIO